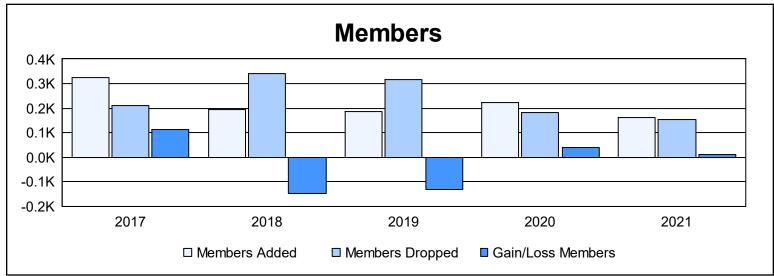

District LD 1 As of June 2021 Cumulative

| Year      | New<br>Clubs | Dropped<br>Clubs | Gain/<br>Loss<br>Clubs | New<br>Members | Charter<br>Members | Reinstate<br>Members | Transfer<br>Members | Total<br>Member<br>Added | Total<br>Members<br>Dropped | Gain/<br>Loss<br>Members |
|-----------|--------------|------------------|------------------------|----------------|--------------------|----------------------|---------------------|--------------------------|-----------------------------|--------------------------|
| 2016-2017 | 1            | 0                | 1                      | 289            | 29                 | 3                    | 2                   | 323                      | 210                         | 113                      |
| 2017-2018 | 1            | 3                | -2                     | 123            | 36                 | 32                   | 4                   | 195                      | 342                         | -147                     |
| 2018-2019 | 0            | 4                | -4                     | 159            | 5                  | 17                   | 4                   | 185                      | 316                         | -131                     |
| 2019-2020 | 3            | 0                | 3                      | 137            | 79                 | 5                    | 3                   | 224                      | 183                         | 41                       |
| 2020-2021 | 1            | 1                | 0                      | 132            | 26                 | 4                    | 1                   | 163                      | 154                         | 9                        |
| Average   | 1            | 2                | 0                      | 168            | 35                 | 12                   | 3                   | 218                      | 241                         | -23                      |