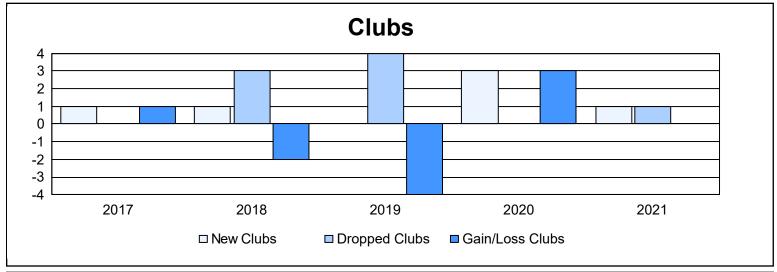

District LD 1 As of June 2021 Cumulative

| Year      | New<br>Clubs | Dropped<br>Clubs | Gain/<br>Loss<br>Clubs | New<br>Members | Charter<br>Members | Reinstate<br>Members | Transfer<br>Members | Total<br>Member<br>Added | Total<br>Members<br>Dropped | Gain/<br>Loss<br>Members |
|-----------|--------------|------------------|------------------------|----------------|--------------------|----------------------|---------------------|--------------------------|-----------------------------|--------------------------|
| 2016-2017 | 1            | 0                | 1                      | 289            | 29                 | 3                    | 2                   | 323                      | 210                         | 113                      |
| 2017-2018 | 1            | 3                | -2                     | 123            | 36                 | 32                   | 4                   | 195                      | 342                         | -147                     |
| 2018-2019 | 0            | 4                | -4                     | 159            | 5                  | 17                   | 4                   | 185                      | 316                         | -131                     |
| 2019-2020 | 3            | 0                | 3                      | 137            | 79                 | 5                    | 3                   | 224                      | 183                         | 41                       |
| 2020-2021 | 1            | 1                | 0                      | 132            | 26                 | 4                    | 1                   | 163                      | 154                         | 9                        |
| Average   | 1            | 2                | 0                      | 168            | 35                 | 12                   | 3                   | 218                      | 241                         | -23                      |